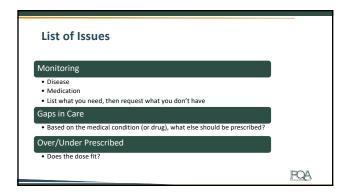

### **Measuring Quality**

- Core principle of quality improvement is that what is not measured cannot be improved
   Therefore, performance measures are EVERYWHERE
- Ultimate goal is to improve care and outcomes Impossible if we only tract; must provide change!
- Find the root cause and fix it!
- Quality improvement is mostly derived from W. Edwards Deming
   Taught to stop depending on mass inspection to achieve quality, but focus on improving production process and put quality first

## Structure • Characteristics of individual healthcare providers, organizations, or facilities • Possession of electronic medical record, percentage of board certified • Characteristics of individual healthcare providers, organizations, or facilities • Delivery of specific clinical services • Percentage of patients status post MI who receive a beta blocker • Affected by healthcare, but also influenced by patient factors • 30-day mortality rate