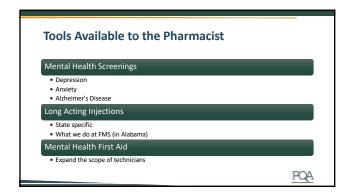

|  |







### **Incorporating High Reliability into Practice**

- Top down buy in and accountability
- Incorporate principles and practice of a safety culture throughout the organization
- Adopt and deploy most effective process
- The "Keystone Habit" single habit shift that causes a cascade of many positive outcomes
  Find the purpose of an organization, and engage all staff to transform the outcomes







| Use Our Toolkit!                                        |