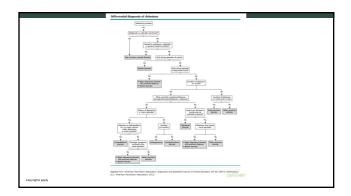

|   | Differential diagnosis for attention-deficit hyperact                             | tivity disorder in children and adolescents*                                                                                             |
|---|-----------------------------------------------------------------------------------|------------------------------------------------------------------------------------------------------------------------------------------|
|   |                                                                                   | Methods to distinguish from ADED                                                                                                         |
|   | Developmental variations                                                          | PRODUCT O GRANGES THE ACRE                                                                                                               |
|   | Intellectual disability                                                           | Psychonetric testing                                                                                                                     |
|   | Offselvess                                                                        | Psychonutric testing                                                                                                                     |
|   | Normal variation                                                                  | History                                                                                                                                  |
|   | Neurologic or developmental disorders                                             |                                                                                                                                          |
|   | Learning disability                                                               | Psychonutric testing                                                                                                                     |
|   | Language or communication deorder                                                 | Psychometric testing                                                                                                                     |
|   | Autien spectrum deorders                                                          | History; structured observation                                                                                                          |
|   | Neurodevelopmental syndromes (eg. fietal alcohol syndrome,<br>Blagile X syndrome) | History; examination; genetic testing                                                                                                    |
|   | Seizure deorder                                                                   | Hatan; electroencephalography if dinically indicated                                                                                     |
|   | Sequelae of central nervous system trauma or infection.                           | History                                                                                                                                  |
|   | Mutor coordination disorder                                                       | History; evanination; occupational therapy evaluation                                                                                    |
|   | Emotional/behavioral disorders                                                    |                                                                                                                                          |
|   | Depression or mood deorder                                                        | Broadband behavior scalc; mental health evaluation                                                                                       |
|   | Anxiety decorder                                                                  | Broadband behavior scale; mertal health evaluation                                                                                       |
|   | Oppositional defant doorder                                                       | Broadband behavior scale; mertal health evaluation                                                                                       |
|   | Conduct desorder                                                                  | Broadband behavior scalic mental health evaluation                                                                                       |
|   | Obsessive computaive disorder                                                     | Broadband behavior scalc; mental health evaluation                                                                                       |
|   | Posttraumatic stress disorder                                                     | Broadband behavior scale; mental health evaluation                                                                                       |
|   | Adjustment disorder                                                               | Broadband behavior scale; mertal health evaluation                                                                                       |
|   | Psychosocial or environmental problems                                            |                                                                                                                                          |
|   | Child abuse or neglect                                                            | Medical history; psychosocial history; evanination                                                                                       |
|   | Stressful home environment                                                        | Psychosocial Notory                                                                                                                      |
|   | Inadequate or punitive parenting                                                  | Psychosocial history                                                                                                                     |
|   | Parental psychopathology or substance abuse                                       | Psychosocial history                                                                                                                     |
|   | Inappropriate educational setting                                                 | Symptoms occur at echool but not at home                                                                                                 |
|   | Frequent school absence                                                           | Psychosocial history                                                                                                                     |
|   | Selected medical conditions                                                       |                                                                                                                                          |
|   | meaning or vision impairment.<br>Sees decorder                                    | rearing and vision screen restory, sleep study as indicated by clinical findings                                                         |
|   | Iron deficiency anemia                                                            | Complete blood court and other humatologic studies as                                                                                    |
|   | Leaf-prisoring                                                                    | Indicated<br>Heasurement of Blood lead level                                                                                             |
|   | Endorine doorders (eq. thursid disease, diabetes melitus)                         | Laboratory studies as indicated by direct findings                                                                                       |
|   | Cardiac decoders (eg. heart fakurs)                                               | Laboratory studies as indicated by direct findings<br>Medical historic enhouridegraph/pediatric cardiologic<br>consultation as indicated |
|   | Substance abuse                                                                   | consultation as indicated<br>History, funicality screening                                                                               |
|   | Food allergy                                                                      | History; allergy testing as indicated                                                                                                    |
| Y | Undersatikien                                                                     | Assessment of growth parameters                                                                                                          |
|   | Medication side effects                                                           |                                                                                                                                          |