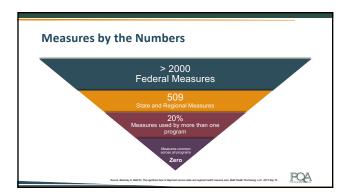

### **Measuring Quality**

- Core principle of quality improvement is that what is not measured cannot be improved
   Therefore, performance measures are EVERYWHERE
- Ultimate goal is to improve care and outcomes Impossible if we only tract; must provide change!
- Find the root cause and fix it!
- Quality improvement is mostly derived from W. Edwards Deming
   Taught to stop depending on mass inspection to achieve quality, but focus on improving production process and put quality first