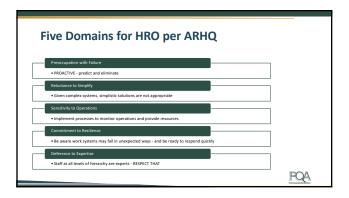

|  |







### **Incorporating High Reliability into Practice**

- Top down buy in and accountability
- Incorporate principles and practice of a safety culture throughout the organization
- Adopt and deploy most effective process
- The "Keystone Habit" single habit shift that causes a cascade of many positive outcomes
  Find the purpose of an organization, and engage all staff to transform the outcomes







| Use Our Toolkit!                                        |